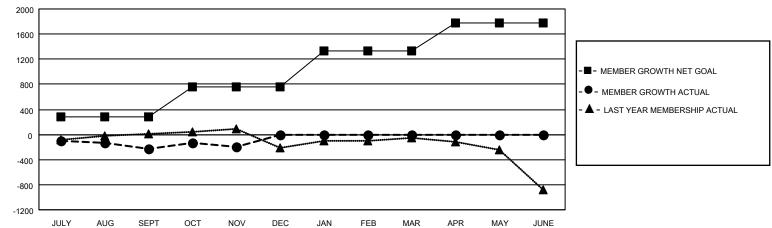

## GAT MONTHLY MEMBERSHIP PROGRESS REPORT

Multiple District 4

LOCATION: CALIFORNIA

Results as of: 11/30/2020

| Clubs         |               |             |               | Members               |                         |                         |                                                    |  |
|---------------|---------------|-------------|---------------|-----------------------|-------------------------|-------------------------|----------------------------------------------------|--|
|               | RESULTS FOR   | R 2020-2021 |               | RESULTS FOR 2020-2021 |                         |                         |                                                    |  |
| QUARTER       | NEW CLUB GOAL | NEW CLUBS   | DROPPED CLUBS | QUARTER MEN           | MBER GROWTH NET<br>GOAL | MEMBER GROWTH<br>ACTUAL | DROPPED<br>MEMBERS ACTUAL<br>(including transfers) |  |
| JULY/AUG/SEPT | 9             | 4           | 6             | JULY/AUG/SEPT         | 282                     | 682                     | 821                                                |  |
| OCT/NOV/DEC   | 10            | 4           | 0             | OCT/NOV/DEC           | 483                     | 441                     | 384                                                |  |
| JAN/FEB/MAR   | 14            | 0           | 0             | JAN/FEB/MAR           | 563                     | 0                       | 0                                                  |  |
| APR/MAY/JUNE  | 12            | 0           | 0             | APR/MAY/JUNE          | 450                     | 0                       | 0                                                  |  |