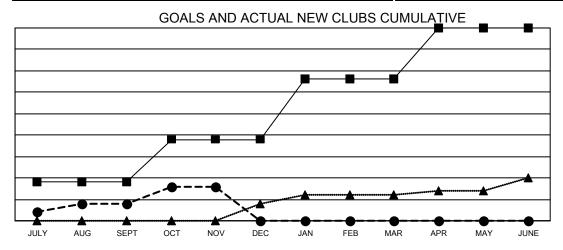

- CURRENT YEAR GOALS FOR NEW CLUBS

CURRENT YEAR ACTUAL NEW CLUBS

- ▲ - LAST YEAR ACTUAL NEW CLUBS